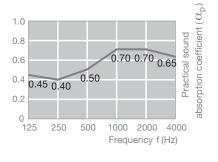

Sound absorption EN ISO 354

 $\alpha_{\rm W}$  = 0.60 as per EN ISO 11654 NRC= 0.60 as per ASTM C 423

Sound attenuation  $D_{h,f,w}$ = 34 dB as per EN ISO 10848 CAC = 36dB as per ASTM E413-10

(15 mm thickness, according to test certificate)