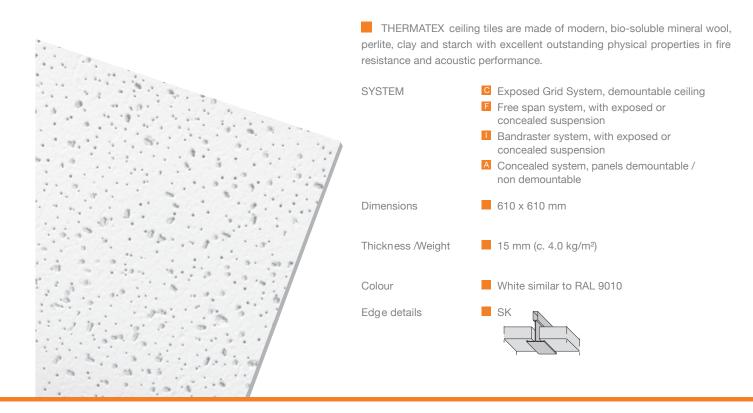

## **THERMATEX®** Mercure



## TECHNICAL PERFORMANCE

Building material class A2-s1, d0 as per EN 13501-1

Fire resistance F30 - F120 as per DIN 4102 part 2 (as per test certificate)

REI30 - REI120 per EN 13501 part 2 (as per test certificate)

Sound absorption EN ISO 354

 $\alpha_{\rm W}$  = 0.60 as per EN ISO 11654 NRC= 0.60 as per ASTM C 423

Sound attenuation  $D_{h,f,w}$ = 34 dB as per EN ISO 10848 CAC = 36dB as per ASTM E413-10

(15 mm thickness, according to test certificate)

Light reflectance

Up to 88%

sound solution R<sub>w</sub>= 21dB as per ISO 10140-2

Thermal conductivity  $\lambda = 0.052 - 0.057$  W/mK as per DIN 52612

Air permeability PM1 (≤ 30 m³/hm²) as per DIN 18177

Humidity





Knauf AMF GmbH & Co. KG
Elsenthal 15
D-94481 Grafenau Germany
Telefon 08552 / 422-0 - Fax 08552 / 422-32
info@k